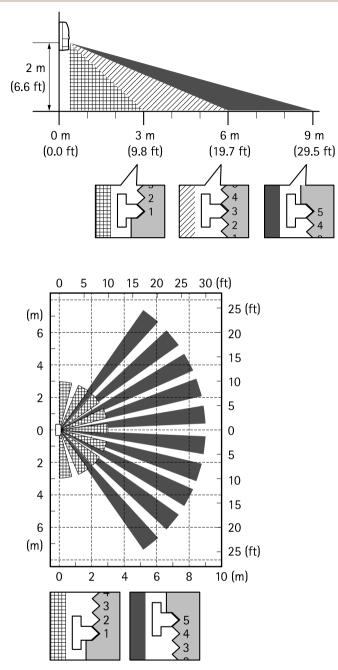

## AXIS T8341 PIR Motion Sensor

| Supported products      | AXIS M5065 PTZ Network Camera<br>Compatible with other Z-Wave Plus® control devices                                                                                                                  |
|-------------------------|------------------------------------------------------------------------------------------------------------------------------------------------------------------------------------------------------|
| Network                 |                                                                                                                                                                                                      |
| Supported<br>protocols  | Z-Wave Plus <sup>®</sup> . For more information on the supported command<br>classes, see the product's User Manual                                                                                   |
| General                 |                                                                                                                                                                                                      |
| Casing                  | Plastic<br>Color: white                                                                                                                                                                              |
| Power                   | 1 x CR123 3.0 V Lithium battery<br>Battery life: 1 year <sup>a</sup>                                                                                                                                 |
| Distance                | Transmitting range up to 100 meters (328 ft)                                                                                                                                                         |
| Frequency               | 908.42 MHz (US), 922.5 MHz (JP), 868.42 MHz (EU)                                                                                                                                                     |
| Operating<br>conditions | -10 °C to 40 °C (14 °F to 104 °F)                                                                                                                                                                    |
| Storage<br>conditions   | -20 °C to 60 °C (-4 °F to 140 °F)                                                                                                                                                                    |
| Approvals               | EMC<br>FCC Part 15 Subpart B Class B, ICES-003 Class B,<br>VCCI Class B, EN 301 489-1 V2.1.1, EN 301 489-13 V2.1.1<br>Radio<br>EN 300 220-2 v3.1.1, EN 300 220-2 V3.1.1<br>Safety<br>EN 62368-1:2014 |
| Dimensions              | 62 x 42 x 87 mm (2.44 x 1.65 x 3.43 in)                                                                                                                                                              |
| Weight                  | 72 g (0.15 lbs)                                                                                                                                                                                      |
| Included<br>accessories | Installation guide, mounting kit, 1 x CR123 3.0 V Lithium battery                                                                                                                                    |
| Warranty                | Axis 3-year warranty, see www.axis.com/warranty                                                                                                                                                      |