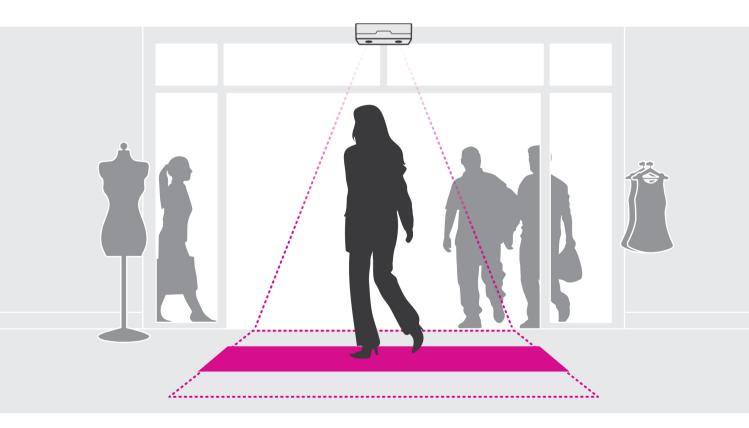

## **AXIS 3D People Counter**

Smart 3D analytics for people counting in challenging conditions

AXIS 3D People Counter is a cost-efficient and scalable video analytics application for people counting in challenging conditions. Installed on a compatible network camera, this application improves business operations by enabling precise monitoring and analysis of customer flows in crowded environments or in difficult lighting situations. It is ideal for a quick evaluation of marketing efforts, improving staff and store planning, or evaluating conversion rate if combined with point-of-sale data. AXIS 3D People Counter stores all counting data directly in each camera for easy access through the camera's web interface or in AXIS Store Reporter, which provides a clear graphical data representation.

## **AXIS 3D People Counter**

| Application           |                                                                                                                                                |
|-----------------------|------------------------------------------------------------------------------------------------------------------------------------------------|
| Supported<br>products | AXIS P8804 Stereo Sensor Kit                                                                                                                   |
| Functionality         | Automatic upload to separately sold AXIS Store Data Manager<br>and AXIS Store Reporter.<br>Counting data stored up to 90 days without SD card. |
| Configuration         | Web configuration interface included                                                                                                           |
| Scenarios             |                                                                                                                                                |
| Typical applications  | Entrances and exits in retail environments such as stores and<br>shopping malls as well as public buildings such as museums or<br>libraries.   |

Mounting height 2.4 m to 4 m (7 ft 10 in to 13 ft)